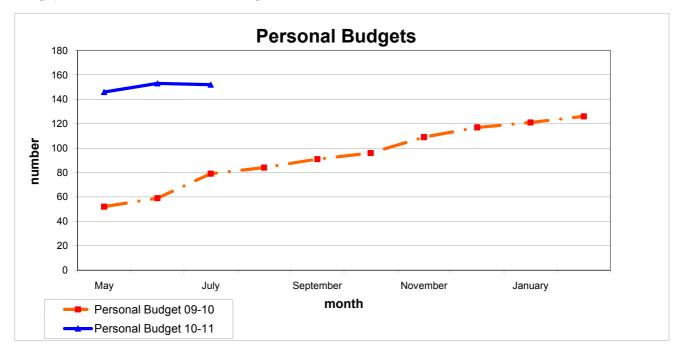

The graph below shows the Total number of packages for 2010/11 across all groups compared with 2009/10 and 2008/09

The graph below shows the trend in Personal Budget for 2009/10 and 2010/11