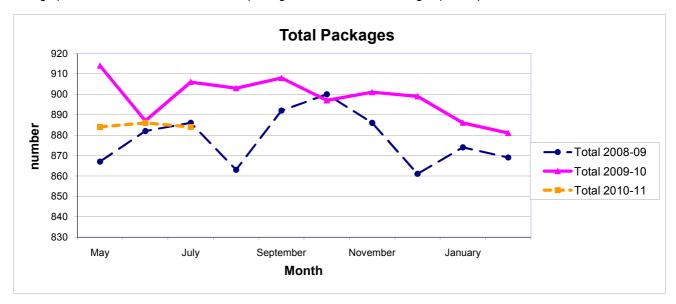

The graph below shows the Total number of packages for 2010/11 across all groups compared with 2009/10 and 2008/09

The graph below shows the trend in Personal Budget for 2009/10 and 2010/11